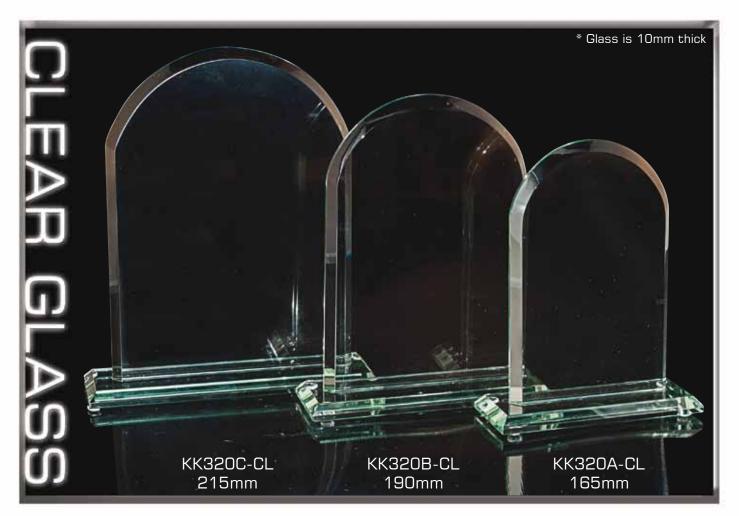

All SG111 awards can be Etched or Colour-Tec printed on.

Speak to your retailer for further information

All KK320 awards can be Etched or Colour-Tec printed on.

Speak to your retailer for further information