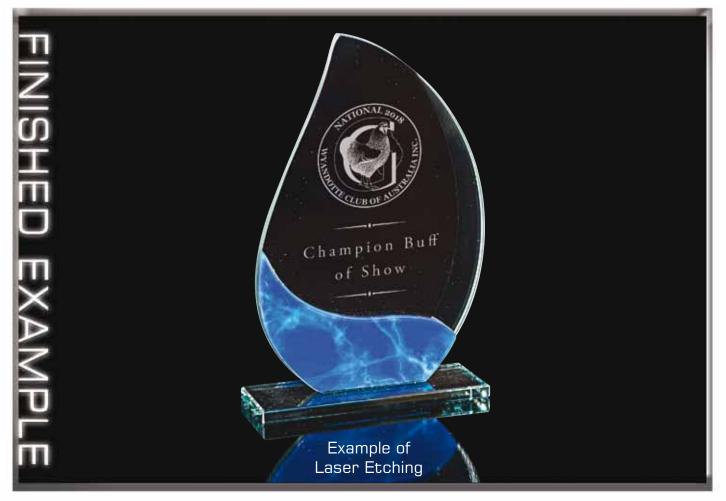

All SG111 awards can be Etched or Colour-Tec printed on.

Speak to your retailer for further information

All KK320 awards can be Etched or Colour-Tec printed on.

Speak to your retailer for further information