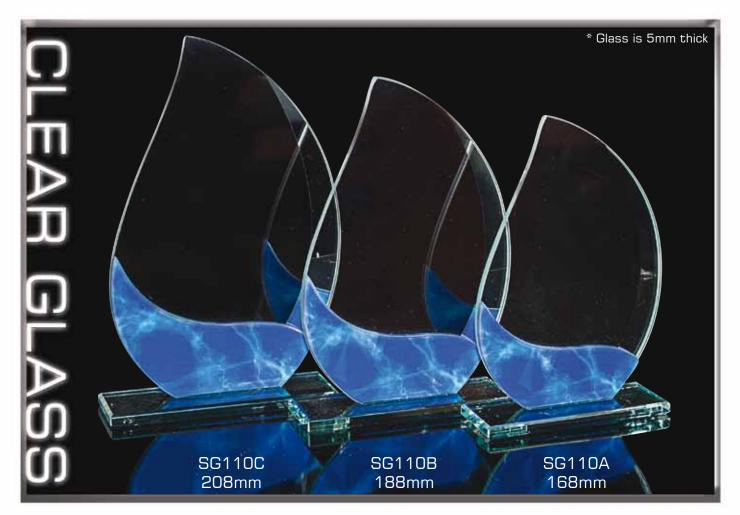

Speak to your retailer for further information

All SG016 awards can be Etched on.

Speak to your retailer for further information

All SG110 awards can be Etched on.

Speak to your retailer for further information