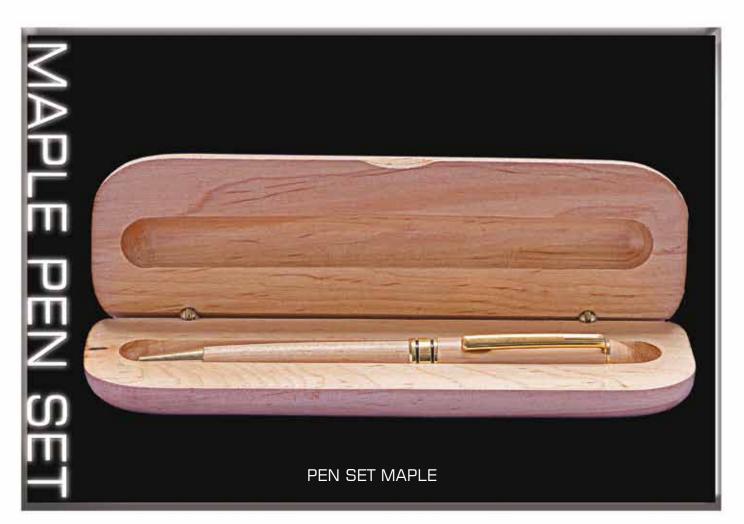

Speak to your retailer for further information

Maple pen set can be Etched or Colour-Tec printed on.

Speak to your retailer for further information

All glass09 awards can be Etched on.

Speak to your retailer for further information