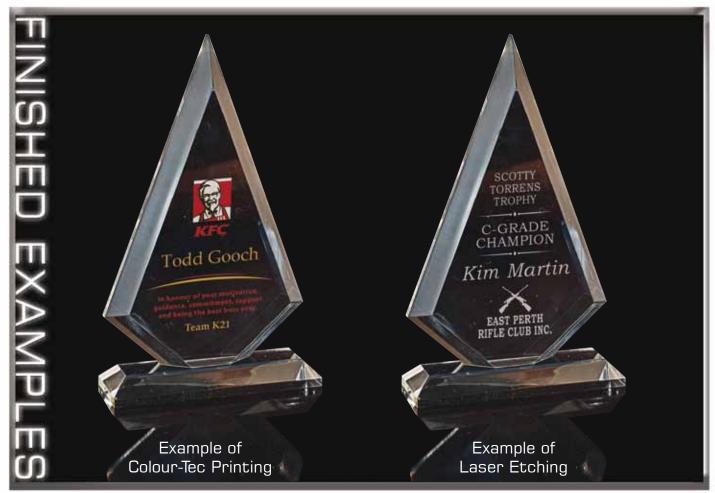

All AS56 awards can be Etched on.

Speak to your retailer for further information

\* Acrylic is 15mm thick

All AS57 awards can be Etched on.

Speak to your retailer for further information

See your retailer to design the engraving or colour printing for your award.