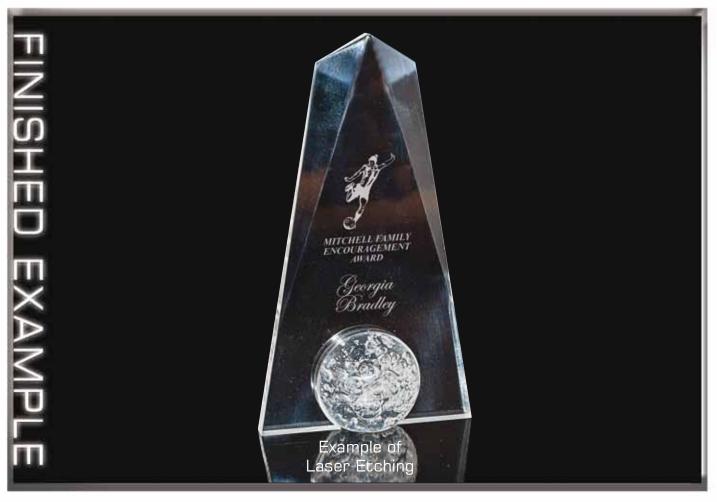

All AS56 awards can be Etched on.

Speak to your retailer for further information

\* Acrylic is 15mm thick

All AS57 awards can be Etched on.

Speak to your retailer for further information

See your retailer to design the engraving or colour printing for your award.