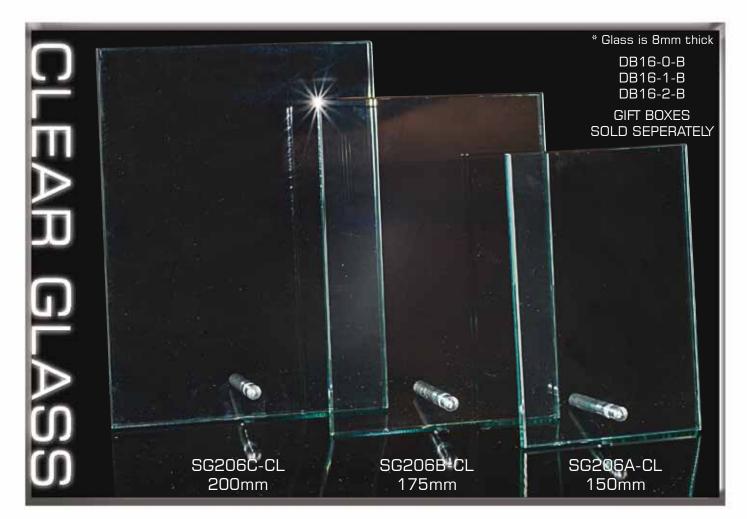

All CROO6 awards can be Etched on.

Speak to your retailer for further information

All KK306 awards can be Etched or Colour-Tec printed on.

Speak to your retailer for further information

All SG206-CL awards can be Etched or Colour-Tec printed on.