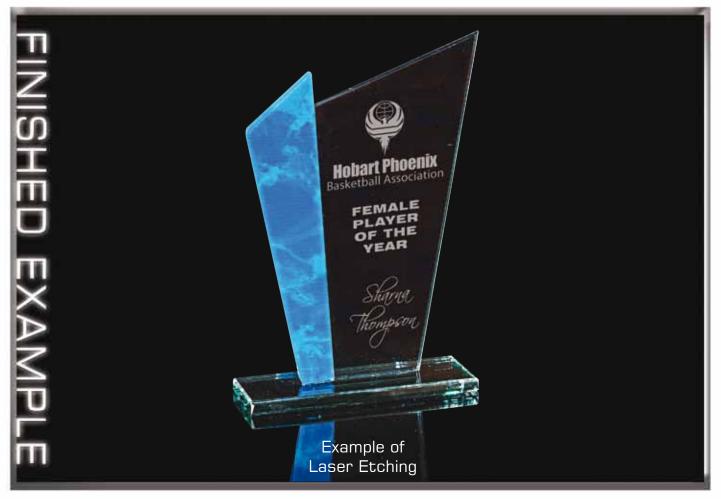

Speak to your retailer for further information

All SG016 awards can be Etched on.

Speak to your retailer for further information

All SG110 awards can be Etched on.

Speak to your retailer for further information