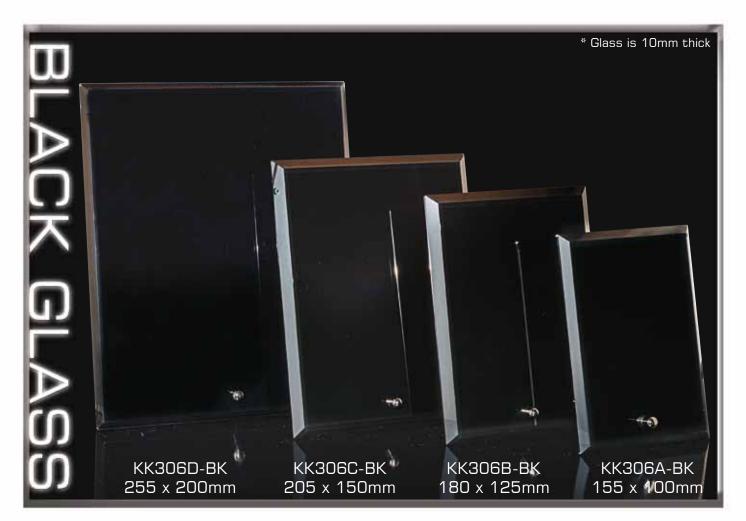

All CROO6 awards can be Etched on.

Speak to your retailer for further information

All KK306 awards can be Etched or Colour-Tec printed on.

Speak to your retailer for further information

All SG206-CL awards can be Etched or Colour-Tec printed on.

All KK190 awards can be Etched or Colour-Tec printed on.

Speak to your retailer for further information

All KK306 awards can be Etched or Colour-Tec printed on.

Speak to your retailer for further information