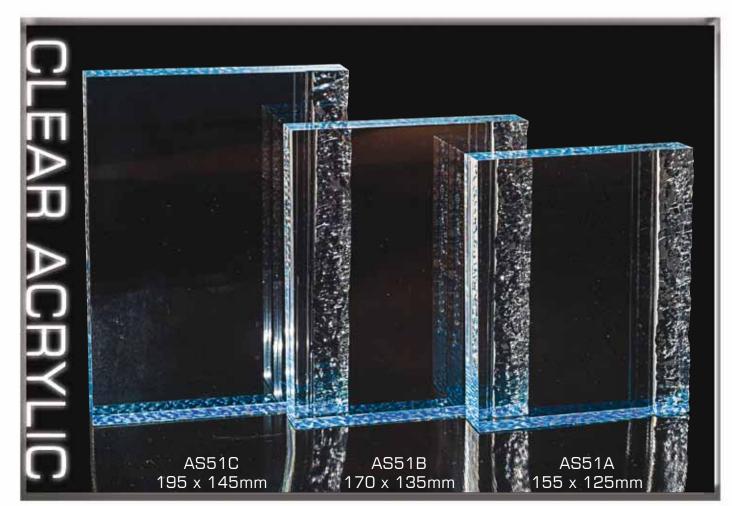

All AS54 awards can be Etched or Colour-Tec printed on.

\* Acrylic is 25mm thick

All AS51 awards can be Etched or Colour-Tec printed on.

Speak to your retailer for further information

\* Acrylic is 15mm thick