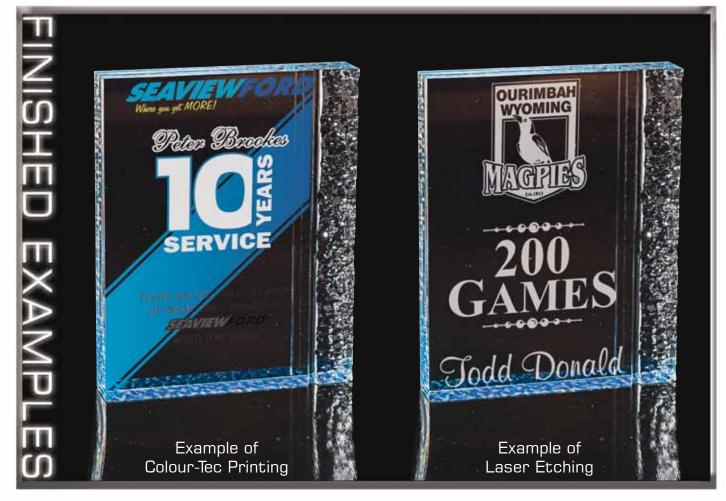

All AS54 awards can be Etched or Colour-Tec printed on.

\* Acrylic is 25mm thick

All AS51 awards can be Etched or Colour-Tec printed on.

Speak to your retailer for further information

\* Acrylic is 15mm thick