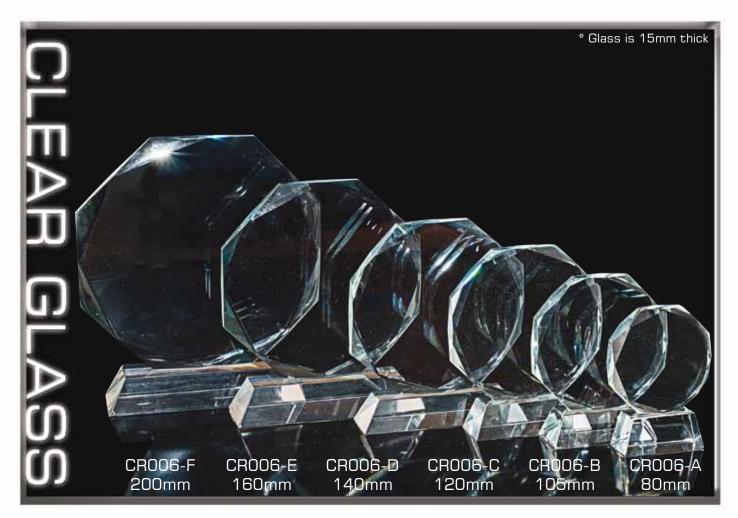

All CROO6 awards can be Etched on.

Speak to your retailer for further information

All KK306 awards can be Etched or Colour-Tec printed on.

Speak to your retailer for further information

All SG206-CL awards can be Etched or Colour-Tec printed on.