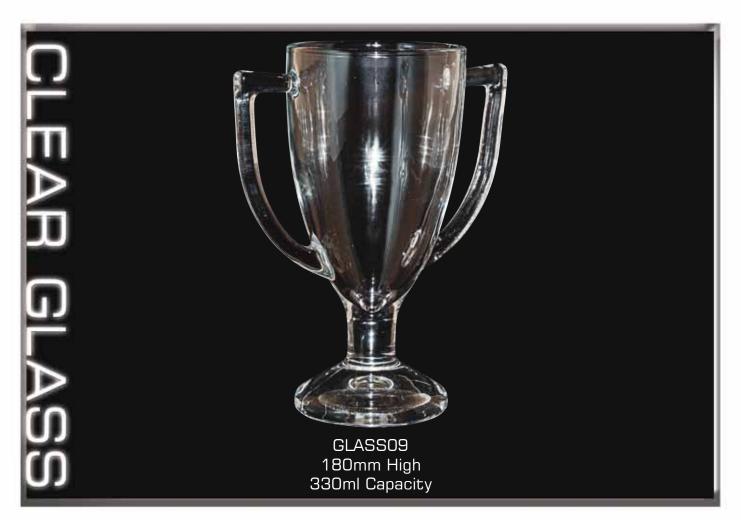

Speak to your retailer for further information

Maple pen set can be Etched or Colour-Tec printed on.

Speak to your retailer for further information

All glass09 awards can be Etched on.

Speak to your retailer for further information