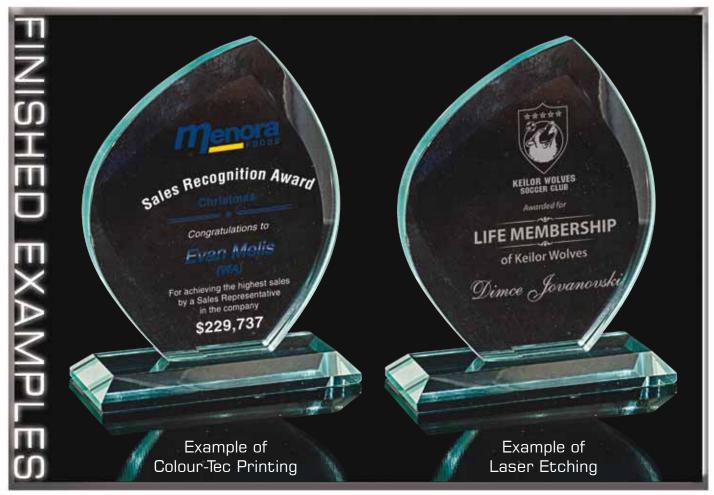

All KK190 awards can be Etched or Colour-Tec printed on.

Speak to your retailer for further information

All KK306 awards can be Etched or Colour-Tec printed on.

Speak to your retailer for further information