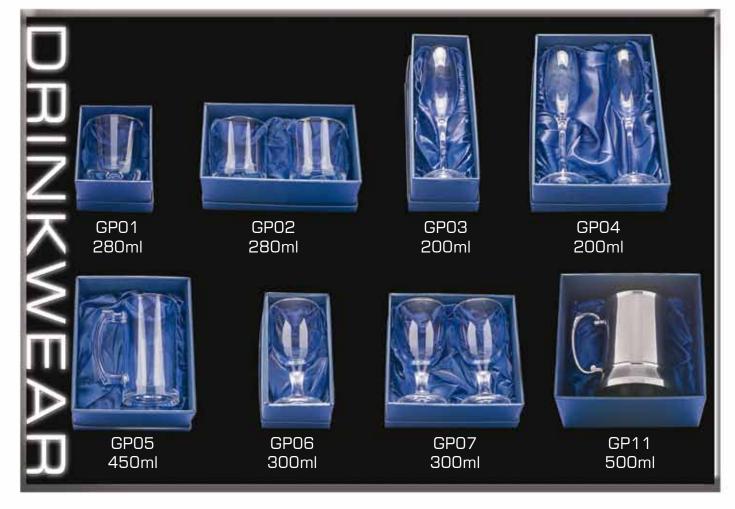

All GL109 awards can be Etched on.

Speak to your retailer for further information

All drinkware can be etched on

Speak to your retailer for further information

Speak to your retailer for further information