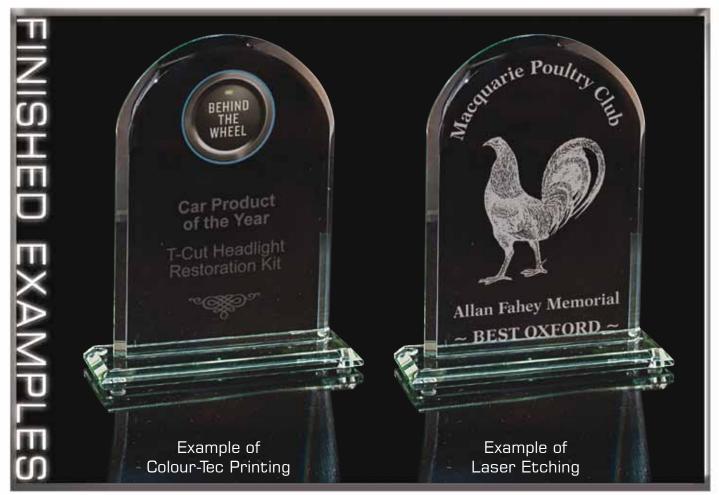

All AS54 awards can be Etched or Colour-Tec printed on.

\* Acrylic is 25mm thick

All AS51 awards can be Etched or Colour-Tec printed on.

Speak to your retailer for further information

\* Acrylic is 15mm thick