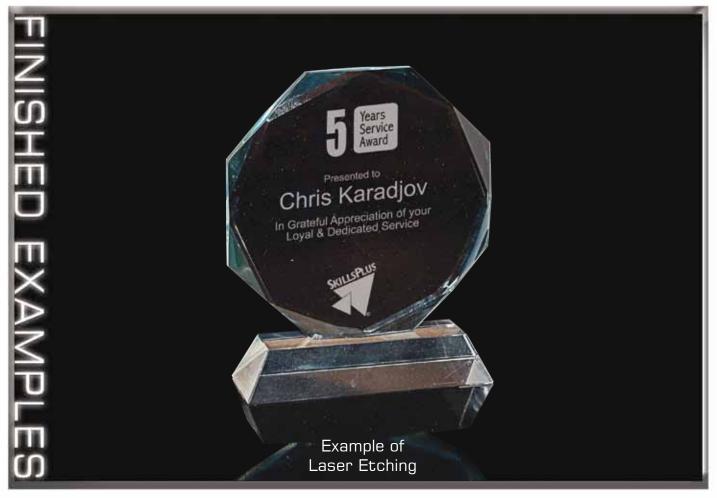

All CROO6 awards can be Etched on.

Speak to your retailer for further information

All KK306 awards can be Etched or Colour-Tec printed on.

Speak to your retailer for further information

All SG206-CL awards can be Etched or Colour-Tec printed on.