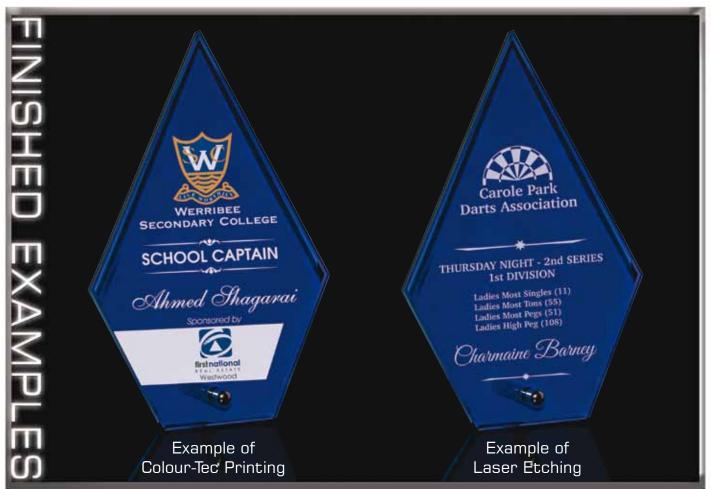

All KK126-BL awards can be Etched or Colour-Tec printed on.

Speak to your retailer for further information

Speak to your retailer for further information

Speak to your retailer for further information

Speak to your retailer for further information