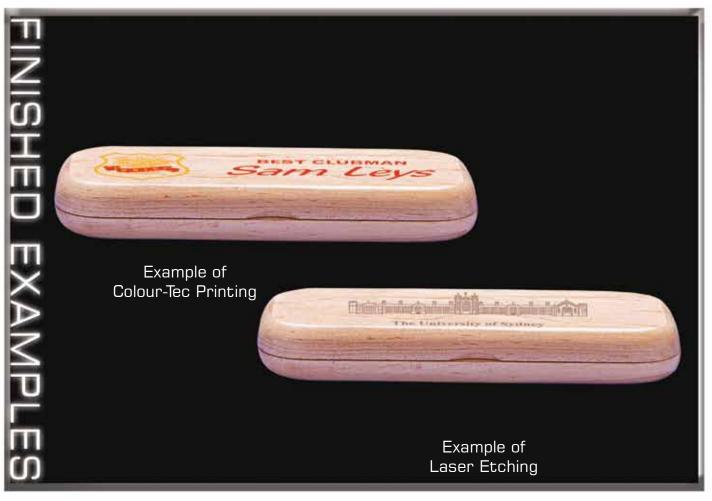

Speak to your retailer for further information

Maple pen set can be Etched or Colour-Tec printed on.

Speak to your retailer for further information

All glass09 awards can be Etched on.

Speak to your retailer for further information