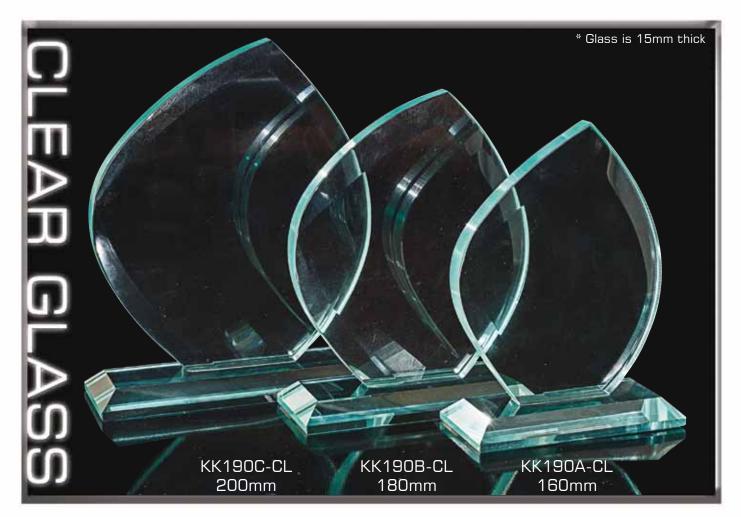

All KK190 awards can be Etched or Colour-Tec printed on.

Speak to your retailer for further information

All KK306 awards can be Etched or Colour-Tec printed on.

Speak to your retailer for further information