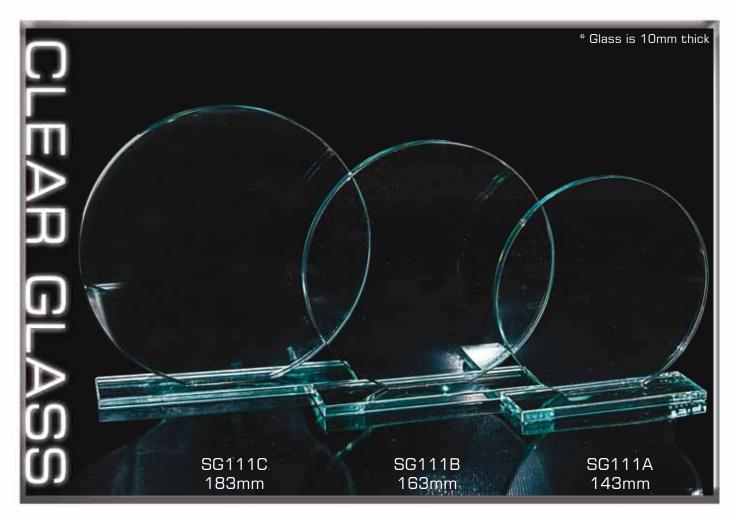

All SG111 awards can be Etched or Colour-Tec printed on.

Speak to your retailer for further information

All KK320 awards can be Etched or Colour-Tec printed on.

Speak to your retailer for further information