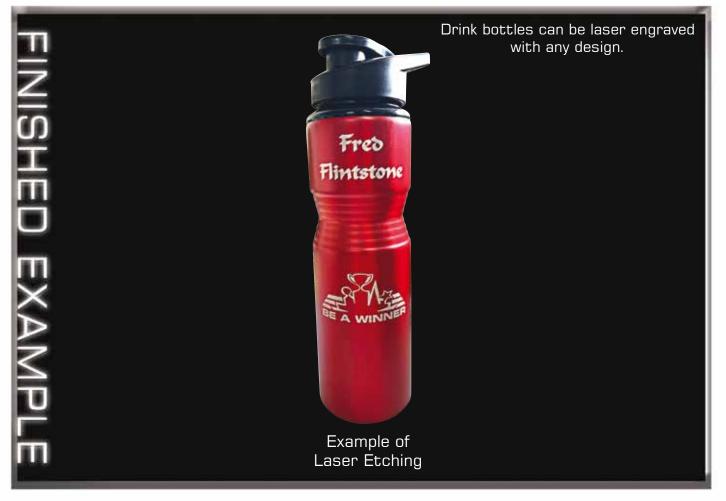

All GL109 awards can be Etched on.

Speak to your retailer for further information

All drinkware can be etched on

Speak to your retailer for further information

Speak to your retailer for further information