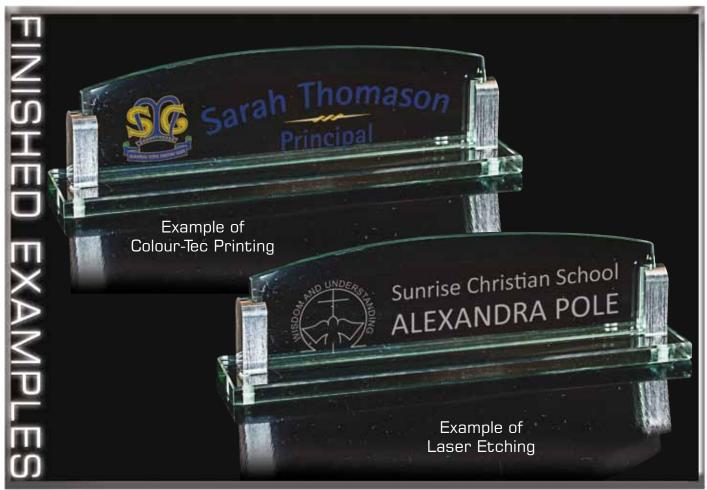

All KK79 awards can be Etched or Colour-Tec printed on.

Speak to your retailer for further information

CIERCE CI

Speak to your retailer for further information

All awards can be Etched or Colour-Tec printed on.