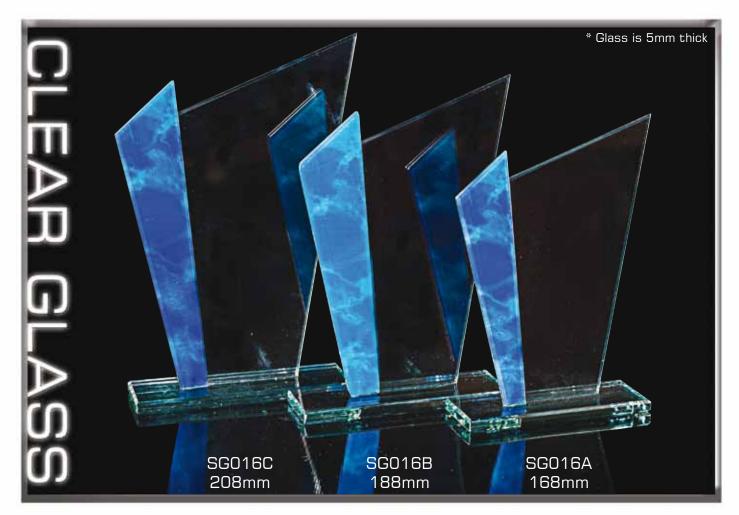

Speak to your retailer for further information

All SG016 awards can be Etched on.

Speak to your retailer for further information

All SG110 awards can be Etched on.

Speak to your retailer for further information