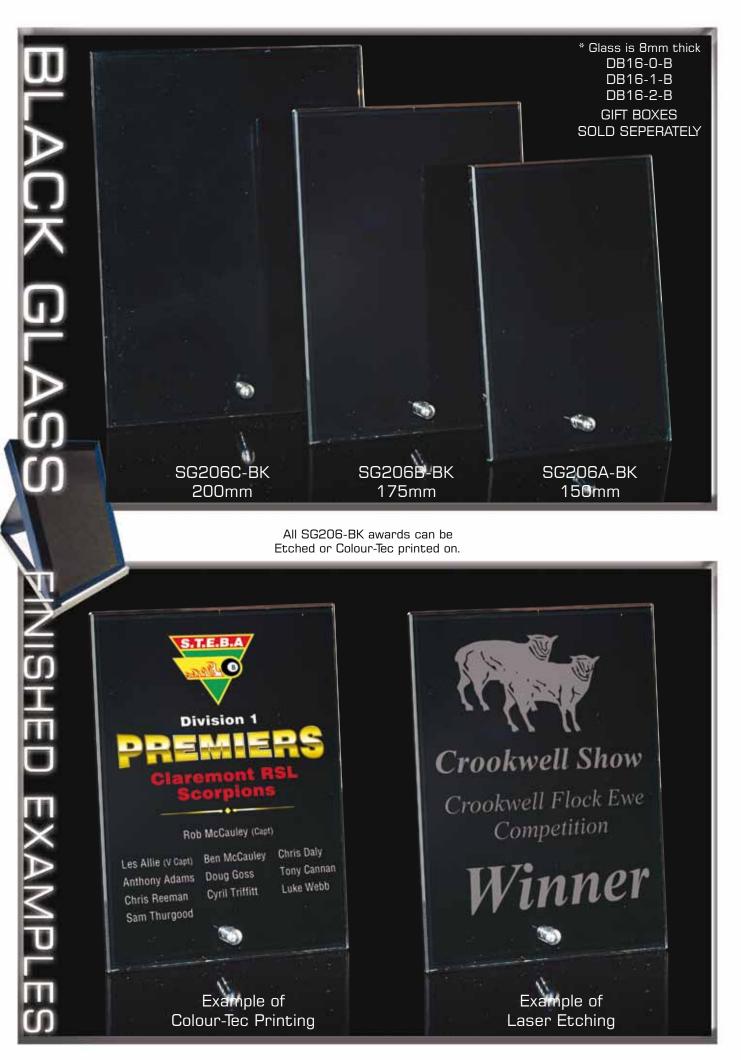

All CROO6 awards can be Etched on.

Speak to your retailer for further information

All KK306 awards can be Etched or Colour-Tec printed on.

Speak to your retailer for further information

All SG206-CL awards can be Etched or Colour-Tec printed on.