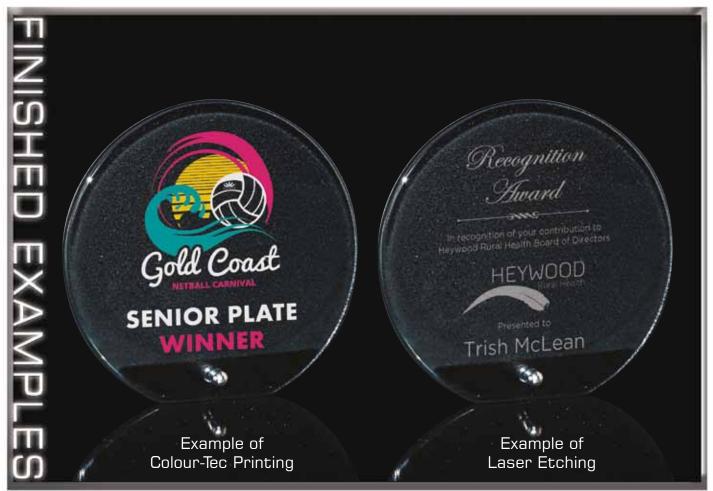

Speak to your retailer for further information

Maple pen set can be Etched or Colour-Tec printed on.

Speak to your retailer for further information

All glass09 awards can be Etched on.

Speak to your retailer for further information