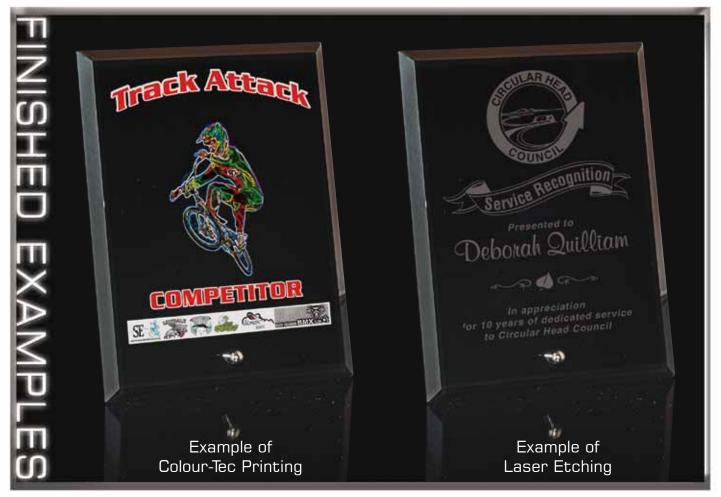

All CROO6 awards can be Etched on.

Speak to your retailer for further information

All KK306 awards can be Etched or Colour-Tec printed on.

Speak to your retailer for further information

All SG206-CL awards can be Etched or Colour-Tec printed on.

All KK190 awards can be Etched or Colour-Tec printed on.

Speak to your retailer for further information

All KK306 awards can be Etched or Colour-Tec printed on.

Speak to your retailer for further information