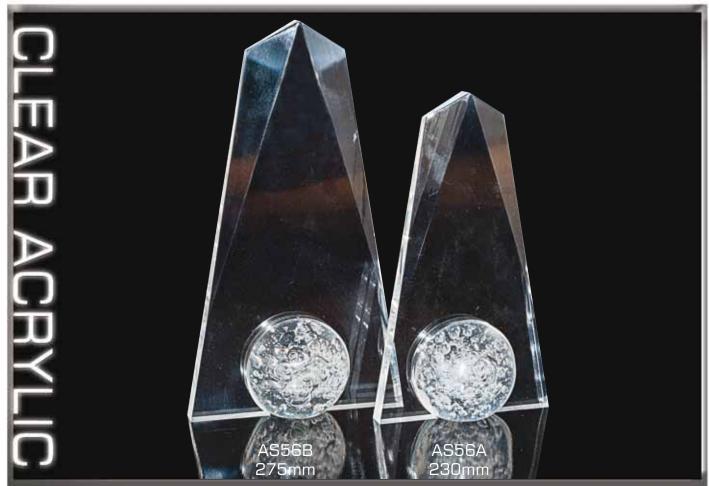

All AS56 awards can be Etched on.

Speak to your retailer for further information

\* Acrylic is 15mm thick

All AS57 awards can be Etched on.

Speak to your retailer for further information

See your retailer to design the engraving or colour printing for your award.