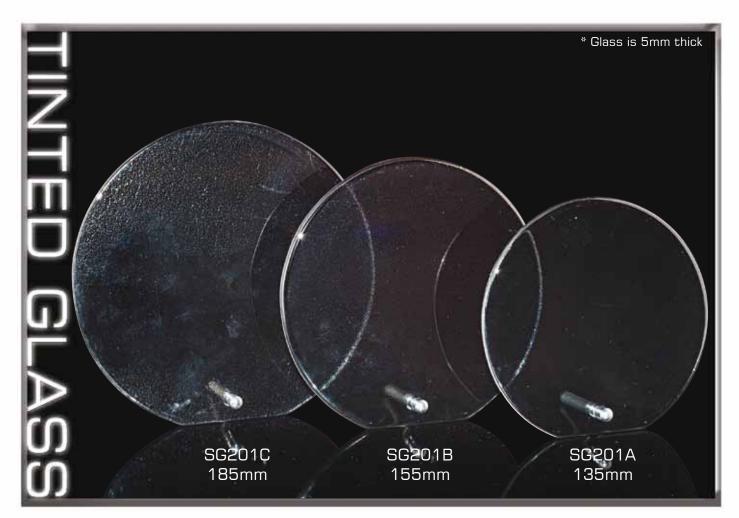

All KK306 awards can be Etched or Colour-Tec printed on.

Speak to your retailer for further information

All KK316 awards can be Etched on.

Speak to your retailer for further information

All SG201 awards can be Etched or Colour-Tec printed on.