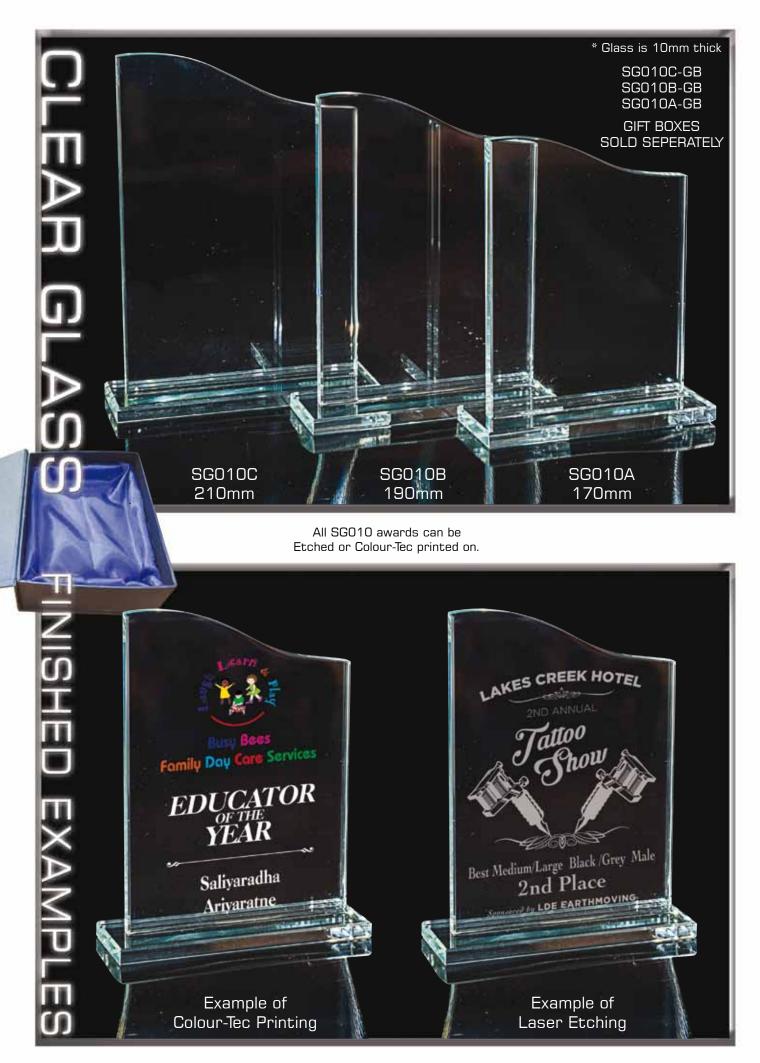

Speak to your retailer for further information

All SG016 awards can be Etched on.

Speak to your retailer for further information

All SG110 awards can be Etched on.

Speak to your retailer for further information