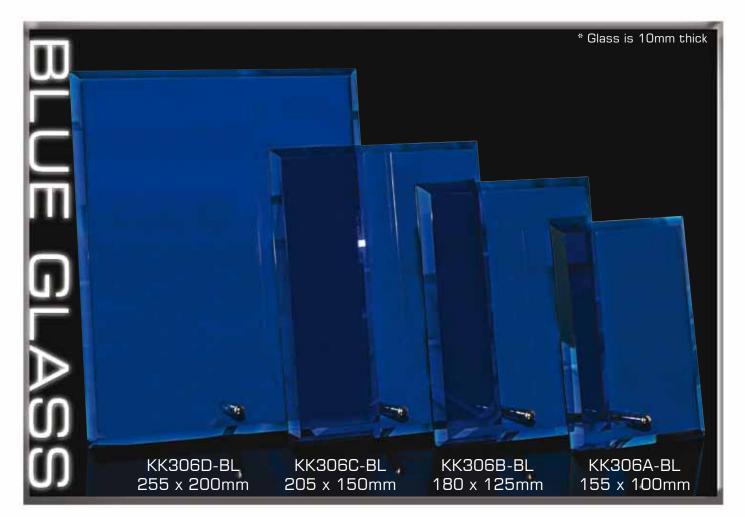

All CROO6 awards can be Etched on.

Speak to your retailer for further information

All KK306 awards can be Etched or Colour-Tec printed on.

Speak to your retailer for further information

All SG206-CL awards can be Etched or Colour-Tec printed on.

All KK190 awards can be Etched or Colour-Tec printed on.

Speak to your retailer for further information

All KK306 awards can be Etched or Colour-Tec printed on.

Speak to your retailer for further information