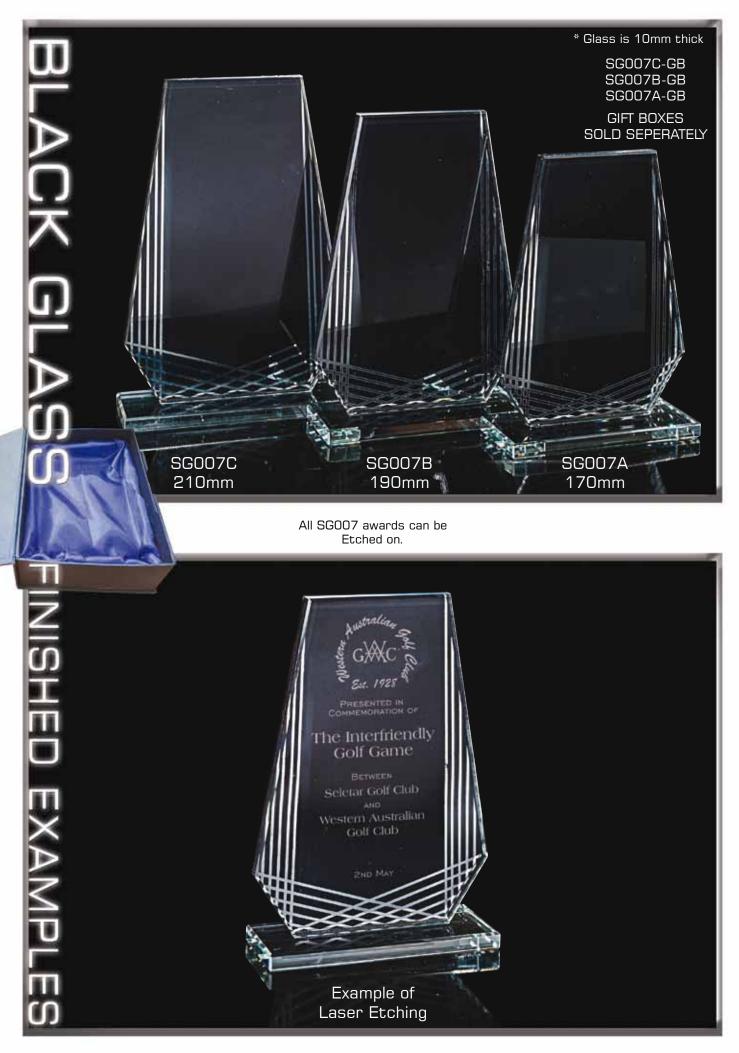

Speak to your retailer for further information

All SG016 awards can be Etched on.

Speak to your retailer for further information

All SG110 awards can be Etched on.

Speak to your retailer for further information