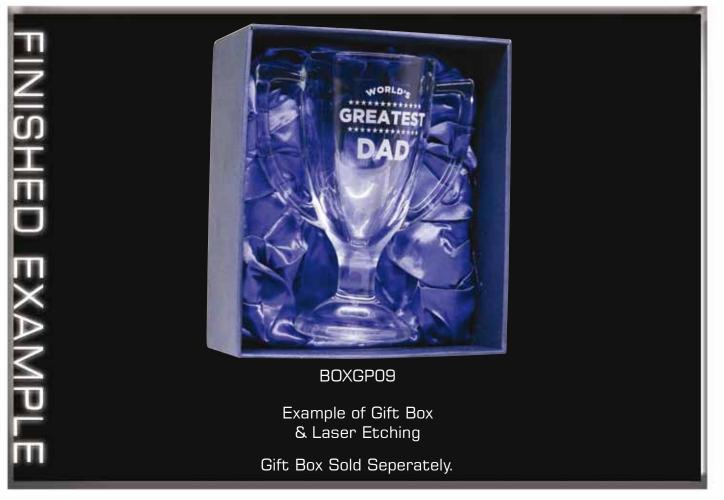

Speak to your retailer for further information

Maple pen set can be Etched or Colour-Tec printed on.

Speak to your retailer for further information

All glass09 awards can be Etched on.

Speak to your retailer for further information