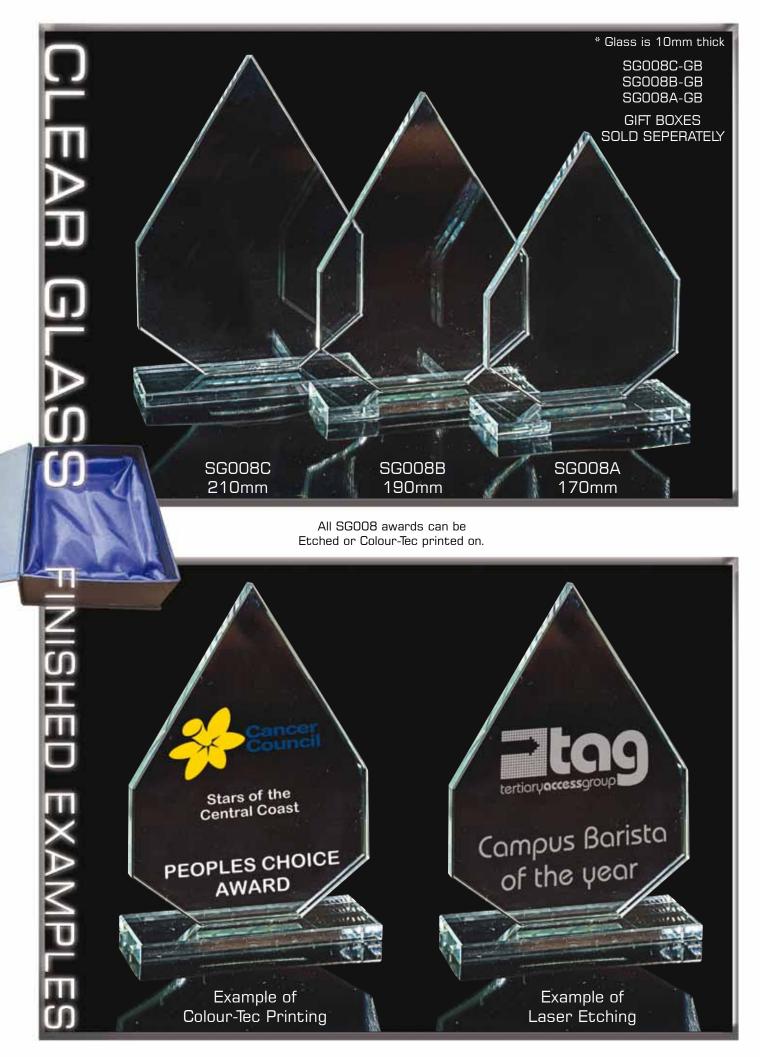

Speak to your retailer for further information

All SG016 awards can be Etched on.

Speak to your retailer for further information

All SG110 awards can be Etched on.

Speak to your retailer for further information