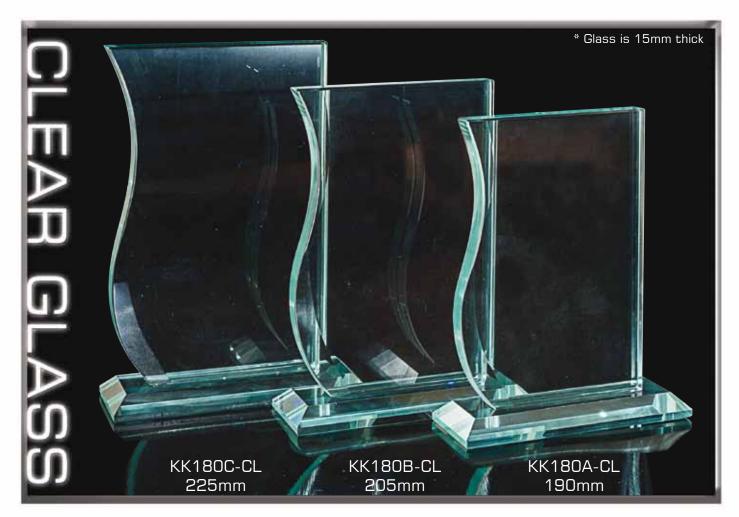

Speak to your retailer for further information

Speak to your retailer for further information

Speak to your retailer for further information

All KK180 awards can be Etched or Colour-Tec printed on.

Speak to your retailer for further information