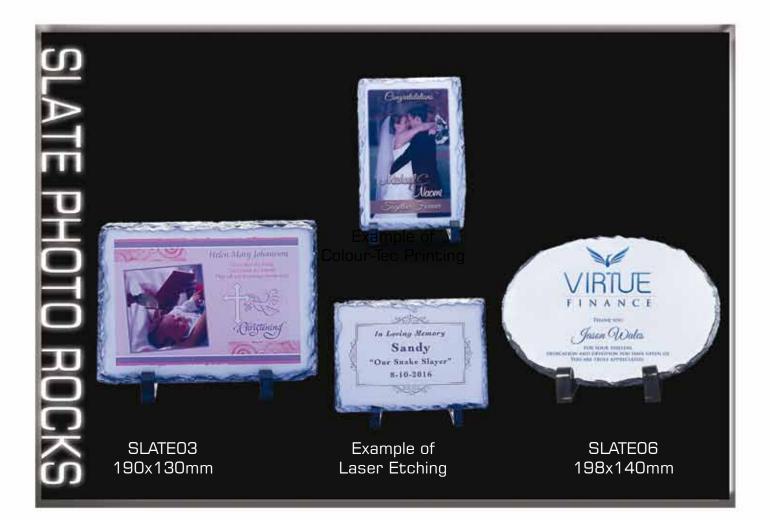

r further information



Speak to your retailer for further information



Speak to your retailer for further information



All KK306 awards can be Etched or Colour-Tec printed on.



Speak to your retailer for further information



All KK316 awards can be Etched on.



Speak to your retailer for further information



All SG201 awards can be Etched or Colour-Tec printed on.



Speak to your retailer for further information



Maple pen set can be Etched or Colour-Tec printed on.



Speak to your retailer for further information



All glass09 awards can be Etched on.



Speak to your retailer for further information



All GL109 awards can be Etched on.



Speak to your retailer for further information



All drinkware can be etched on



Speak to your retailer for further information





Speak to your retailer for further information





Speak to your retailer for further information





Speak to your retailer for further information