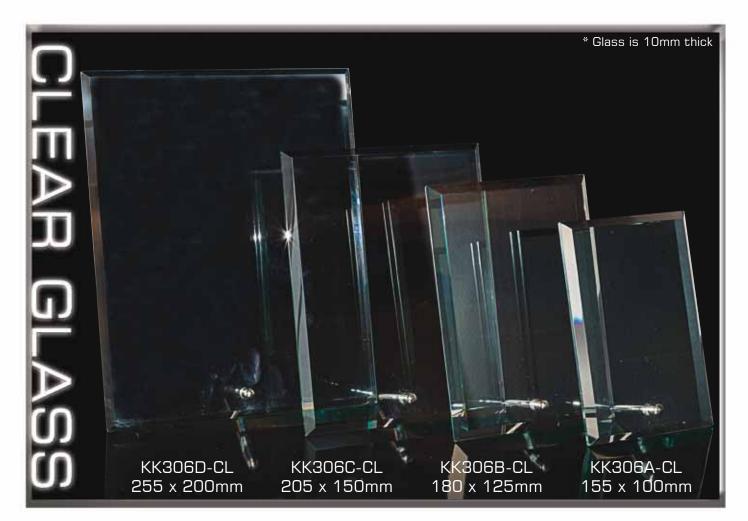

All CROO6 awards can be Etched on.

Speak to your retailer for further information

All KK306 awards can be Etched or Colour-Tec printed on.

Speak to your retailer for further information

All SG206-CL awards can be Etched or Colour-Tec printed on.

All KK190 awards can be Etched or Colour-Tec printed on.

Speak to your retailer for further information

All KK306 awards can be Etched or Colour-Tec printed on.

Speak to your retailer for further information

All KK306 awards can be Etched or Colour-Tec printed on.

Speak to your retailer for further information

All KK316 awards can be Etched on.

Speak to your retailer for further information

All SG201 awards can be Etched or Colour-Tec printed on.