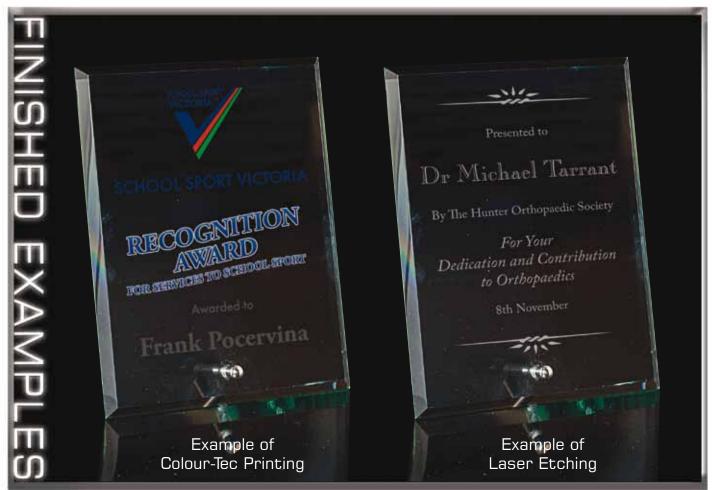

All CROO6 awards can be Etched on.

Speak to your retailer for further information

All KK306 awards can be Etched or Colour-Tec printed on.

Speak to your retailer for further information

All SG206-CL awards can be Etched or Colour-Tec printed on.