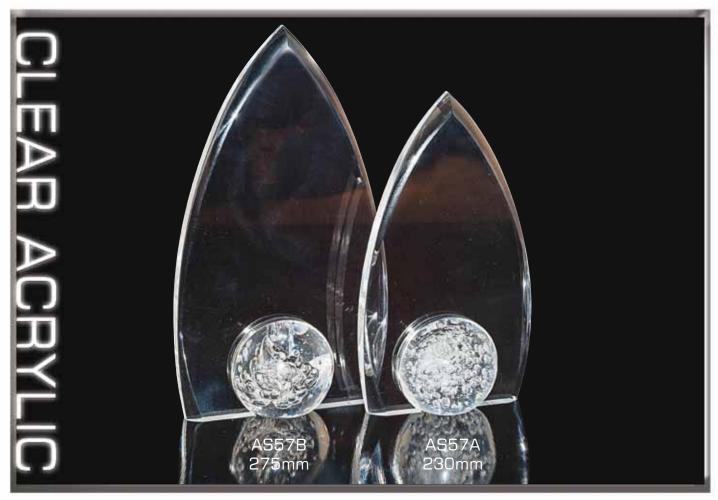

All AS56 awards can be Etched on.

Speak to your retailer for further information

\* Acrylic is 15mm thick

All AS57 awards can be Etched on.

Speak to your retailer for further information

See your retailer to design the engraving or colour printing for your award.