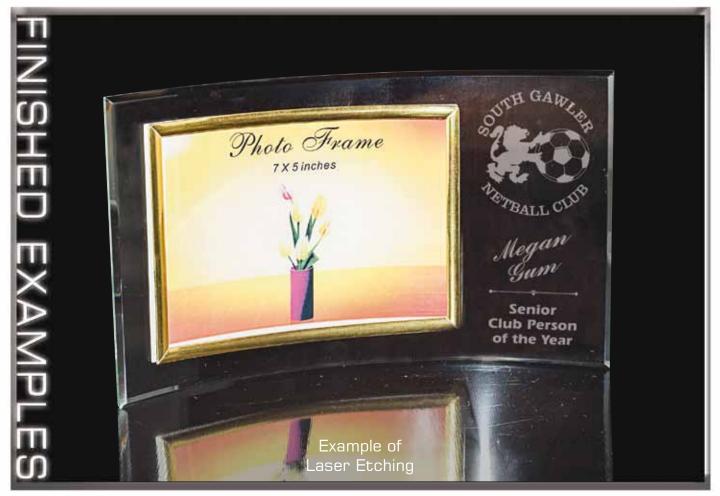

www.trophy.com.au

See reverse of catalogue for the BE A WINNER GOLF CATALOGUE

\* Acrylic is 25mm thick

See your retailer to design the engraving or colour printing for your award.

Speak to your retailer for further information