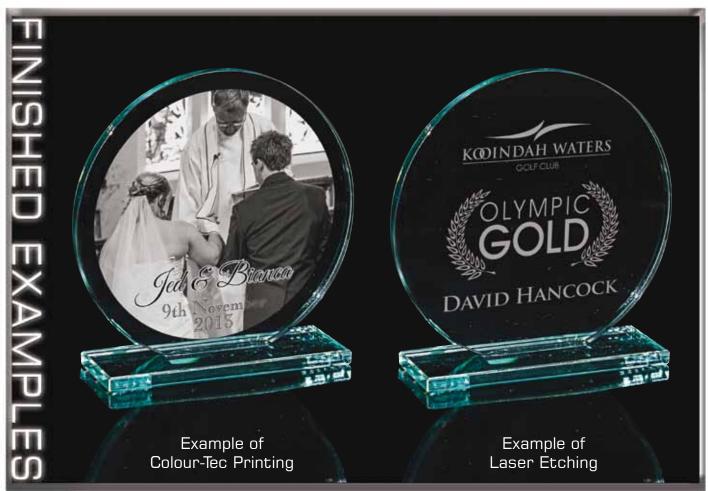

All SG111 awards can be Etched or Colour-Tec printed on.

Speak to your retailer for further information

All KK320 awards can be Etched or Colour-Tec printed on.

Speak to your retailer for further information