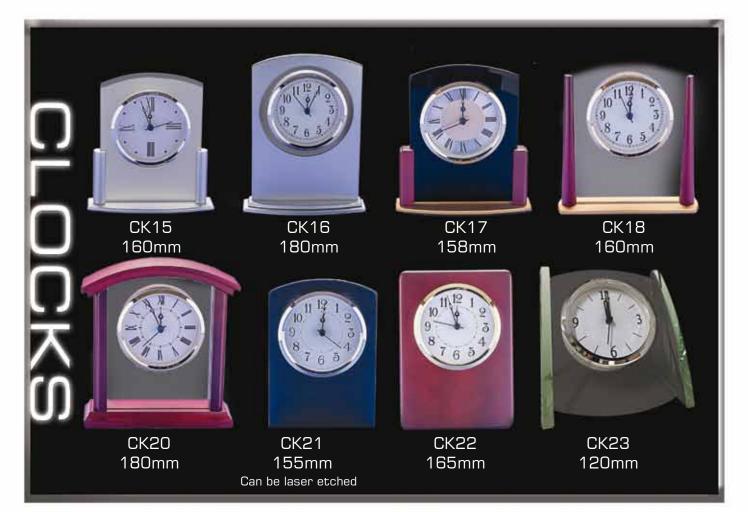

d on.



Speak to your retailer for further information



Speak to your retailer for further information



Speak to your retailer for further information



Speak to your retailer for further information



All KK306 awards can be Etched or Colour-Tec printed on.



Speak to your retailer for further information



All KK316 awards can be Etched on.



Speak to your retailer for further information



All SG201 awards can be Etched or Colour-Tec printed on.



Speak to your retailer for further information



Maple pen set can be Etched or Colour-Tec printed on.



Speak to your retailer for further information



All glass09 awards can be Etched on.



Speak to your retailer for further information



All GL109 awards can be Etched on.



Speak to your retailer for further information



All drinkware can be etched on



Speak to your retailer for further information





Speak to your retailer for further information





Speak to your retailer for further information





Speak to your retailer for further information