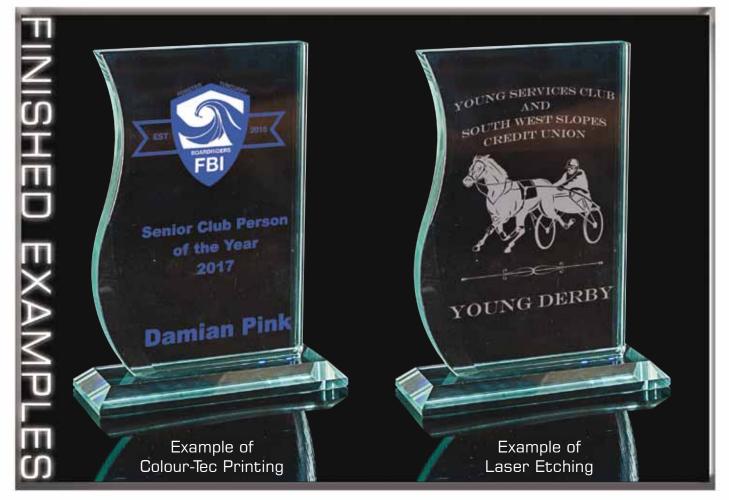

Speak to your retailer for further information

Speak to your retailer for further information

Speak to your retailer for further information

All KK180 awards can be Etched or Colour-Tec printed on.

Speak to your retailer for further information