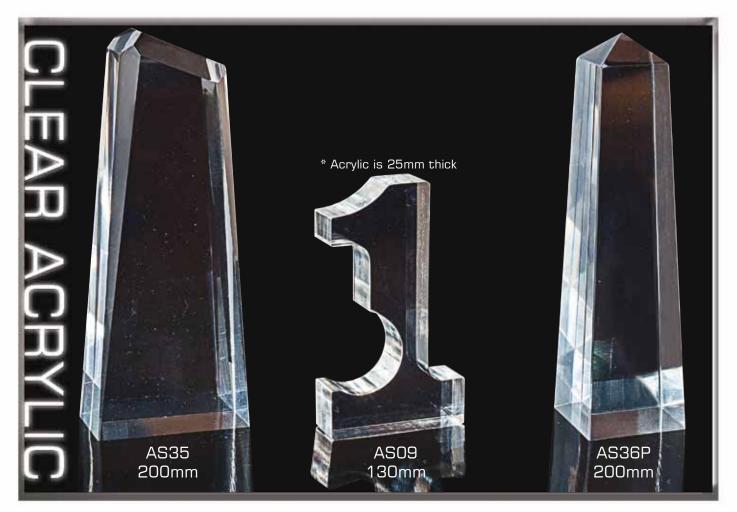

www.trophy.com.au

See reverse of catalogue for the BE A WINNER GOLF CATALOGUE

\* Acrylic is 25mm thick

See your retailer to design the engraving or colour printing for your award.

Speak to your retailer for further information