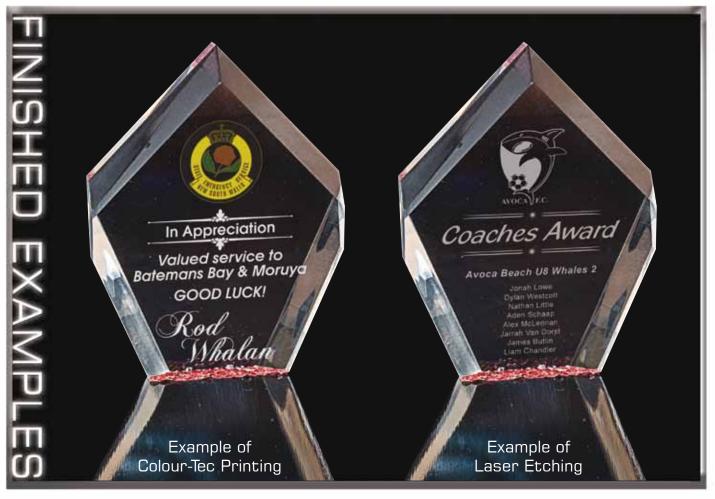

All AS54 awards can be Etched or Colour-Tec printed on.

\* Acrylic is 25mm thick

All AS51 awards can be Etched or Colour-Tec printed on.

Speak to your retailer for further information

\* Acrylic is 15mm thick