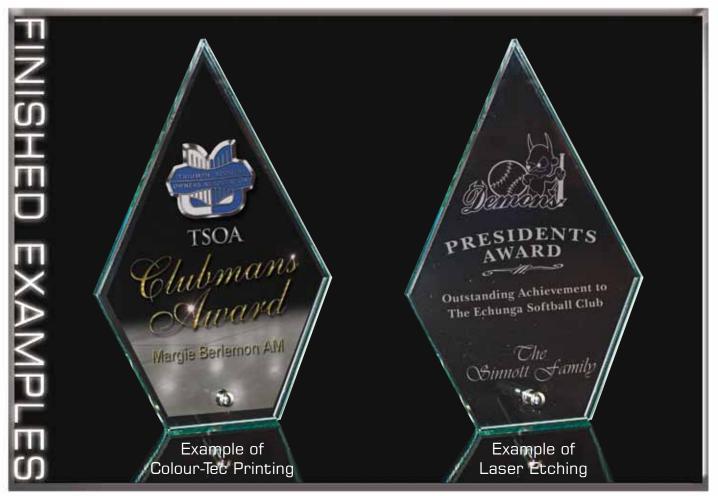

Speak to your retailer for further information

Speak to your retailer for further information

Speak to your retailer for further information

All KK126 awards can be Etched or Colour-Tec printed on.

Speak to your retailer for further information