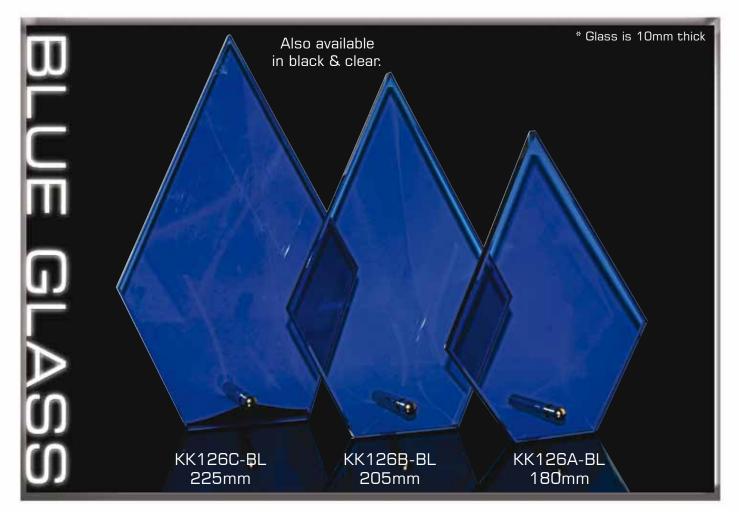

All KK126-BL awards can be Etched or Colour-Tec printed on.

Speak to your retailer for further information

Speak to your retailer for further information

Speak to your retailer for further information

Speak to your retailer for further information