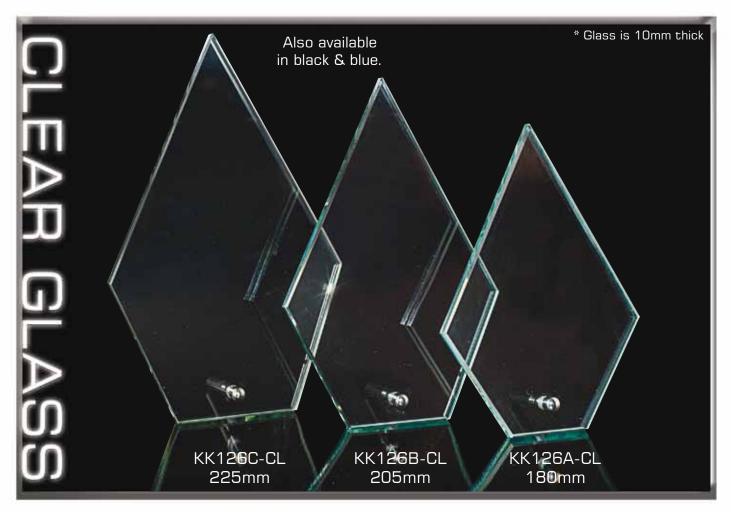

Speak to your retailer for further information

Speak to your retailer for further information

Speak to your retailer for further information

All KK126 awards can be Etched or Colour-Tec printed on.

Speak to your retailer for further information