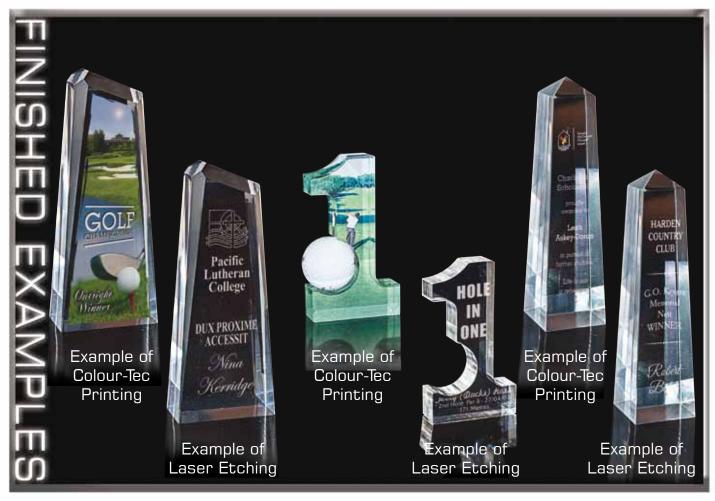

www.trophy.com.au

See reverse of catalogue for the BE A WINNER GOLF CATALOGUE

\* Acrylic is 25mm thick

See your retailer to design the engraving or colour printing for your award.

Speak to your retailer for further information