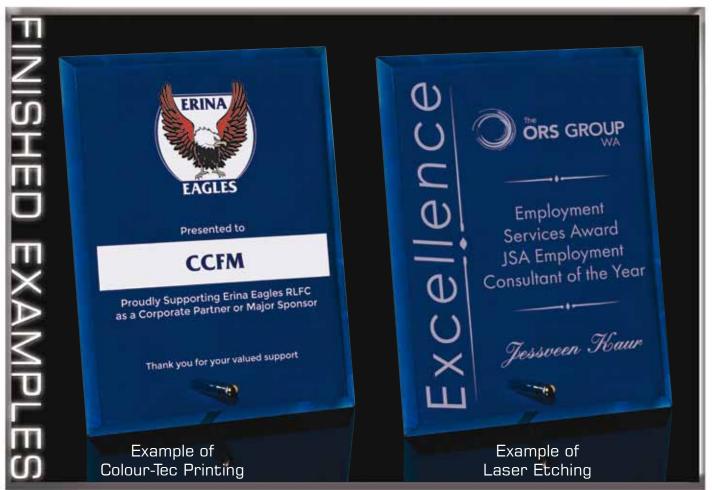

All CROO6 awards can be Etched on.

Speak to your retailer for further information

All KK306 awards can be Etched or Colour-Tec printed on.

Speak to your retailer for further information

All SG206-CL awards can be Etched or Colour-Tec printed on.

All KK190 awards can be Etched or Colour-Tec printed on.

Speak to your retailer for further information

All KK306 awards can be Etched or Colour-Tec printed on.

Speak to your retailer for further information