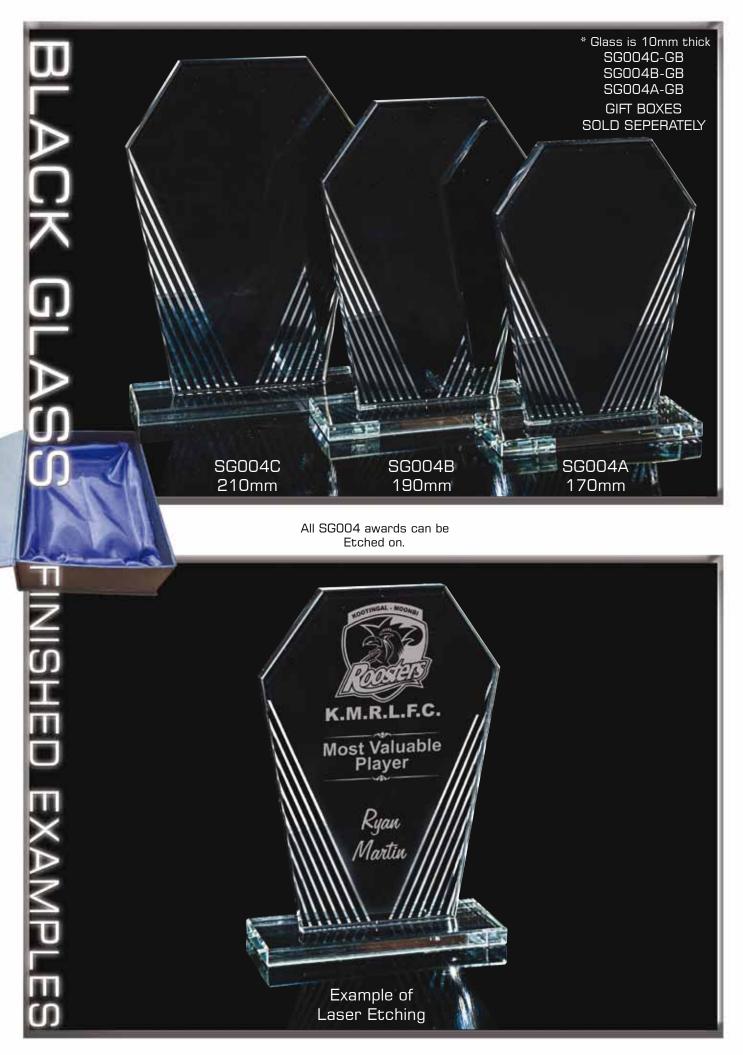

Speak to your retailer for further information

All SG016 awards can be Etched on.

Speak to your retailer for further information

All SG110 awards can be Etched on.

Speak to your retailer for further information