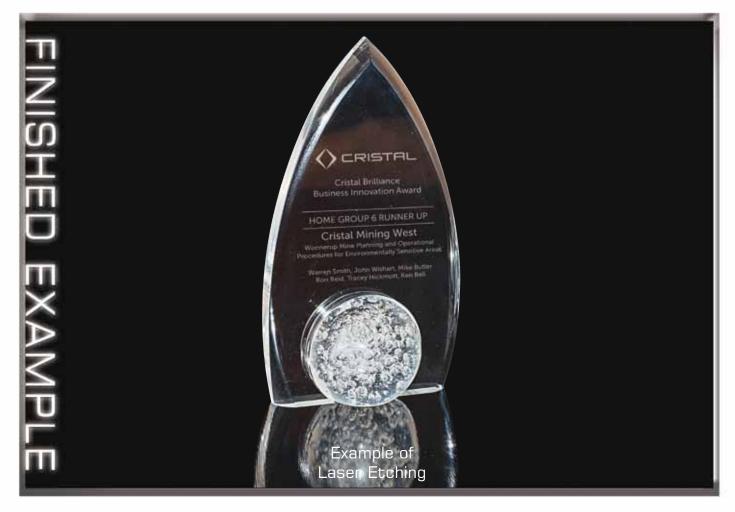

All AS56 awards can be Etched on.

Speak to your retailer for further information

\* Acrylic is 15mm thick

All AS57 awards can be Etched on.

Speak to your retailer for further information

See your retailer to design the engraving or colour printing for your award.