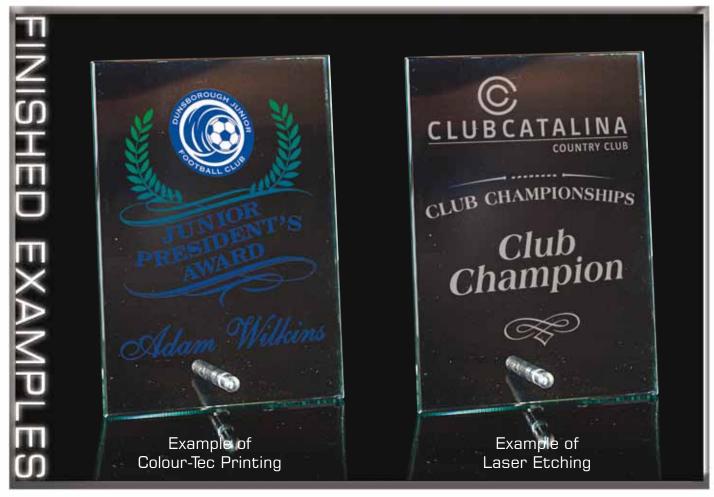

All CROO6 awards can be Etched on.

Speak to your retailer for further information

All KK306 awards can be Etched or Colour-Tec printed on.

Speak to your retailer for further information

All SG206-CL awards can be Etched or Colour-Tec printed on.